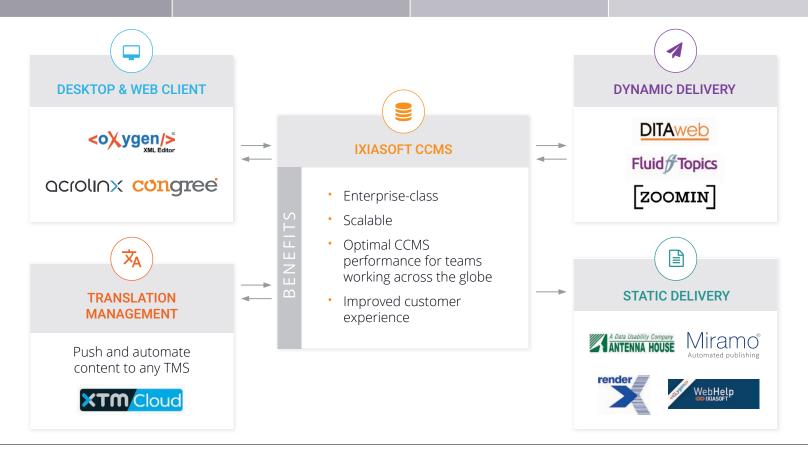

### Potential to Extend the CCMS with Partner Solutions

IXIASOFT CCMS add-ons are developed in-house or with partner networks and offer solutions to help streamline the documentation process.

Unified support - Seamless integration with IXIASOFT CCMS