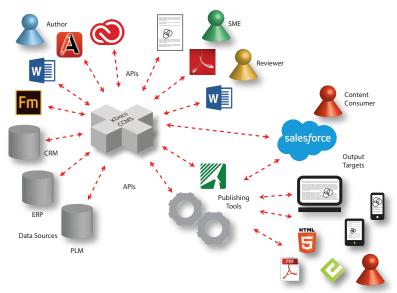

The first truly eXtensible Component Content Management System, **XDocs** will connect all your data sources, making them accessible to everyone involved in the content lifecycle. Creating new opportunities for collaboration and enabling customer specific delivery across any device or platform and in any language.

## Unite all your data sources and bring them into the content creation lifecycle

- eXtensible more scope and options than any other CCMS platform
- Able to curate non-XML content
- Comprehensive open APIs
- Already integrated with Salesforce and numerous other systems i.e. ERP, PLM
- Easy to use browser tool for SMEs
- Modular system to control costs
- Industry leading Branch, Merge and Release control
- Dynamic delivery platform
- Industry leading Localization control
- Flexible Workflow