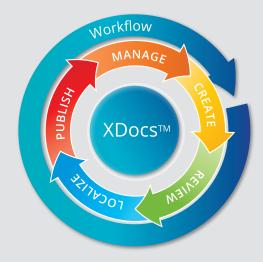

#### End-to-end

XDocs provides a complete solution. Your content team can create, review, find, update, manage, localize and deliver content with unparalleled agility.

## Unite all your data sources and bring them into the content creation lifecycle

- eXtensible more scope and options than any other CCMS platform
- Able to curate non-XML content
- Comprehensive open APIs
- Already integrated with Salesforce and numerous other systems i.e. ERP, PLM
- Easy to use browser tool for SMEs
- Modular system to control costs
- Industry leading Branch, Merge and Release control
- Dynamic delivery platform
- Industry leading Localization control
- Flexible Workflow